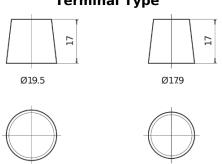

## **Dual AGM EP800**

| Part number                    | EP800         |
|--------------------------------|---------------|
| Technology                     | AGM           |
| EAN/GTIN                       | 3661024036535 |
| Voltage                        | 12 V          |
| Capacity                       | 95.0 Ah       |
| CCA                            | 850 A         |
| Watt hour                      | 800 Wh        |
| Length                         | 353 mm        |
| Width                          | 175 mm        |
| Height                         | 190 mm        |
| Box size                       | L05           |
| Polarity                       | ETN 0         |
| Terminal Type                  | EN taper post |
| Hold Down                      | B13           |
| Weights (subject of variation) | 26.10 kg      |

## Polarity Terminal Type

**Hold Down** 

NegativeTerminal

PositiveTerminal

Design, features and specifications are subject to change without notice. We disclaim any representation or warranty, express or implied, concerning the data or recommendations, and in no event shall be liable for any loss or damage claimed to have arisen as a result. Some products may not be available in your local market.