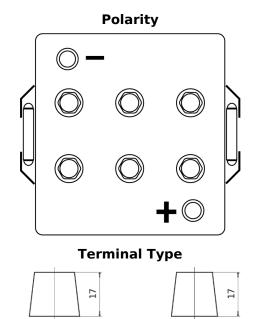

## **Equipment AGM EQ1000**

| Part number                    | EQ1000        |
|--------------------------------|---------------|
| Technology                     | AGM           |
| EAN/GTIN                       | 3661024037471 |
| Voltage                        | 12 V          |
| Capacity                       | 120.0 Ah      |
| Watt hour                      | 1000 Wh       |
| Length                         | 286 mm        |
| Width                          | 269 mm        |
| Height                         | 230 mm        |
| Box size                       | D07           |
| Polarity                       | ETN 2         |
| Terminal Type                  | EN taper post |
| Hold Down                      | В0            |
| Weights (subject of variation) | 40.00 kg      |