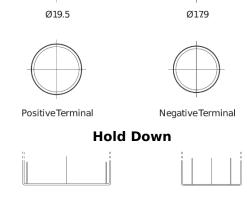

## **Equipment AGM EQ1000**

| Part number                    | EQ1000        |
|--------------------------------|---------------|
| Technology                     | AGM           |
| EAN/GTIN                       | 3661024037471 |
| Voltage                        | 12 V          |
| Capacity                       | 120.0 Ah      |
| Watt hour                      | 1000 Wh       |
| Length                         | 286 mm        |
| Width                          | 269 mm        |
| Height                         | 230 mm        |
| Box size                       | D07           |
| Polarity                       | ETN 2         |
| Terminal Type                  | EN taper post |
| Hold Down                      | В0            |
| Weights (subject of variation) | 40.00 kg      |