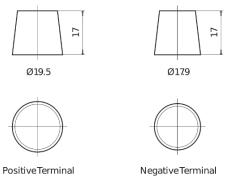

## **Equipment AGM EQ600**

| Part number                    | EQ600         |
|--------------------------------|---------------|
| Technology                     | AGM           |
| EAN/GTIN                       | 3661024037457 |
| Voltage                        | 12 V          |
| Capacity                       | 70.0 Ah       |
| Watt hour                      | 600 Wh        |
| Length                         | 278 mm        |
| Width                          | 175 mm        |
| Height                         | 190 mm        |
| Box size                       | L03           |
| Polarity                       | ETN 0         |
| Terminal Type                  | EN taper post |
| Hold Down                      | B13           |
| Weights (subject of variation) | 20.60 kg      |