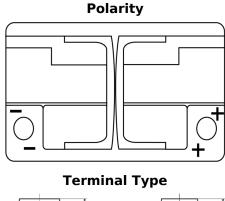

## **Equipment AGM EQ600**

| Part number                    | EQ600         |
|--------------------------------|---------------|
| Technology                     | AGM           |
| EAN/GTIN                       | 3661024037457 |
| Voltage                        | 12 V          |
| Capacity                       | 70.0 Ah       |
| Watt hour                      | 600 Wh        |
| Length                         | 278 mm        |
| Width                          | 175 mm        |
| Height                         | 190 mm        |
| Box size                       | L03           |
| Polarity                       | ETN 0         |
| Terminal Type                  | EN taper post |
| Hold Down                      | B13           |
| Weights (subject of variation) | 20.60 kg      |