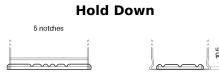

## **Equipment AGM EQ600**

| Part number                    | EQ600         |
|--------------------------------|---------------|
| Technology                     | AGM           |
| EAN/GTIN                       | 3661024037457 |
| Voltage                        | 12 V          |
| Capacity                       | 70.0 Ah       |
| Watt hour                      | 600 Wh        |
| Length                         | 278 mm        |
| Width                          | 175 mm        |
| Height                         | 190 mm        |
| Box size                       | L03           |
| Polarity                       | ETN 0         |
| Terminal Type                  | EN taper post |
| Hold Down                      | B13           |
| Weights (subject of variation) | 20.60 kg      |