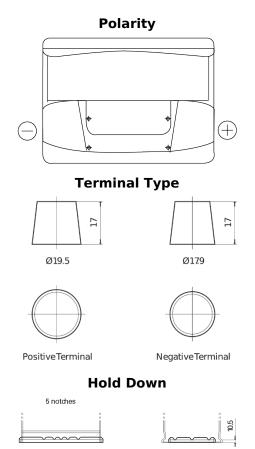

## **Classic EC550**

| Part number                    | EC550         |
|--------------------------------|---------------|
| Technology                     | Flooded       |
| EAN/GTIN                       | 3661024034807 |
| Voltage                        | 12 V          |
| Capacity                       | 55 Ah         |
| CCA                            | 460 A         |
| Length                         | 242 mm        |
| Width                          | 175 mm        |
| Height                         | 190 mm        |
| Box size                       | L02           |
| Polarity                       | ETN 0         |
| Terminal Type                  | EN taper post |
| Hold Down                      | B13           |
| Weights (subject of variation) | 13.30 kg      |