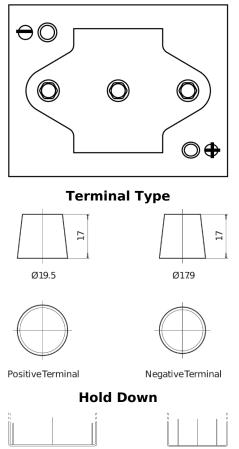

## **Equipment GEL ES1000-6**

| Part number                    | ES1000-6      |
|--------------------------------|---------------|
| Technology                     | GEL           |
| EAN/GTIN                       | 3661024035811 |
| Voltage                        | 6 V           |
| Capacity                       | 195.0 Ah      |
| Watt hour                      | 1000 Wh       |
| Length                         | 244 mm        |
| Width                          | 190 mm        |
| Height                         | 275 mm        |
| Box size                       | GC2           |
| Polarity                       | ETN 0         |
| Terminal Type                  | EN taper post |
| Hold Down                      | B0            |
| Weights (subject of variation) | 28.00 kg      |

Polarity

Design, features and specifications are subject to change without notice. We disclaim any representation or warranty, express or implied, concerning the data or recommendations, and in no event shall be liable for any loss or damage claimed to have arisen as a result. Some products may not be available in your local market.