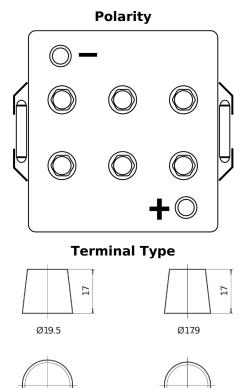

## **Equipment GEL ES1200**

PositiveTerminal

| Part number                    | ES1200        |
|--------------------------------|---------------|
| Technology                     | GEL           |
| EAN/GTIN                       | 3661024035798 |
| Voltage                        | 12 V          |
| Capacity                       | 110.0 Ah      |
| Watt hour                      | 1200 Wh       |
| Length                         | 284 mm        |
| Width                          | 267 mm        |
| Height                         | 226 mm        |
| Box size                       | D07           |
| Polarity                       | ETN 2         |
| Terminal Type                  | EN taper post |
| Hold Down                      | ВО            |
| Weights (subject of variation) | 37.50 kg      |

**Hold Down** 

NegativeTerminal

Design, features and specifications are subject to change without notice. We disclaim any representation or warranty, express or implied, concerning the data or recommendations, and in no event shall be liable for any loss or damage claimed to have arisen as a result. Some products may not be available in your local market.