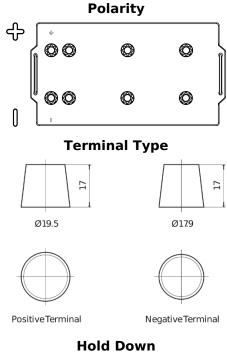

## **Endurance+PRO Gel ED2103T**

| Part number                    | ED2103T       |
|--------------------------------|---------------|
| Technology                     | GEL           |
| EAN/GTIN                       | 3661024037624 |
| Voltage                        | 12 V          |
| Capacity                       | 210 Ah        |
| CCA                            | 800 A         |
| Length                         | 518 mm        |
| Width                          | 274 mm        |
| Height                         | 240 mm        |
| Box size                       | D06           |
| Polarity                       | ETN 3         |
| Terminal Type                  | EN taper post |
| Hold Down                      | В0            |
| Weights (subject of variation) | 66.00 kg      |