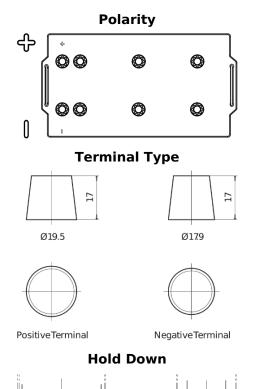

## **Equipment GEL ES2400**

| Part number                    | ES2400        |
|--------------------------------|---------------|
| Technology                     | GEL           |
| EAN/GTIN                       | 3661024035750 |
| Voltage                        | 12 V          |
| Capacity                       | 210.0 Ah      |
| Watt hour                      | 2400 Wh       |
| Length                         | 518 mm        |
| Width                          | 274 mm        |
| Height                         | 240 mm        |
| Box size                       | D06           |
| Polarity                       | ETN 3         |
| Terminal Type                  | EN taper post |
| Hold Down                      | В0            |
| Weights (subject of variation) | 63.50 kg      |