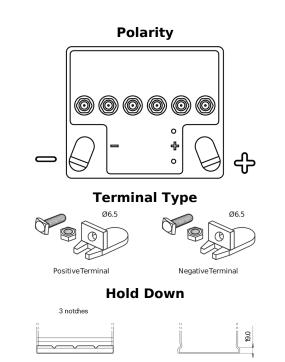

## **Equipment GEL ES450**

| Part number                    | ES450            |
|--------------------------------|------------------|
| Technology                     | GEL              |
| EAN/GTIN                       | 3661024035859    |
| Voltage                        | 12 V             |
| Capacity                       | 40.0 Ah          |
| Watt hour                      | 450 Wh           |
| Length                         | 207 mm           |
| Width                          | 175 mm           |
| Height                         | 175 mm           |
| Box size                       | LB1              |
| Polarity                       | ETN 0            |
| Terminal Type                  | EN full Ford lug |
| Hold Down                      | B4               |
| Weights (subject of variation) | 14.20 kg         |