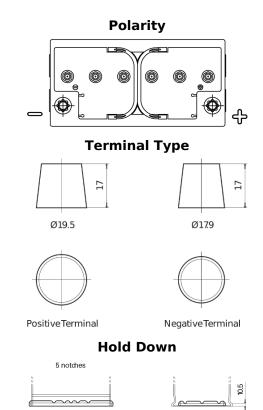

## **Equipment GEL ES900**

| Part number                    | ES900         |
|--------------------------------|---------------|
| Technology                     | GEL           |
| EAN/GTIN                       | 3661024035835 |
| Voltage                        | 12 V          |
| Capacity                       | 80.0 Ah       |
| Watt hour                      | 900 Wh        |
| Length                         | 353 mm        |
| Width                          | 175 mm        |
| Height                         | 190 mm        |
| Box size                       | L05           |
| Polarity                       | ETN 0         |
| Terminal Type                  | EN taper post |
| Hold Down                      | B13           |
| Weights (subject of variation) | 25.50 kg      |