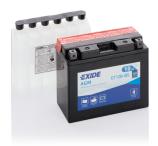

## AGM MC (Dry) ET12B-BS

| Part number                    | ET12B-BS      |  |
|--------------------------------|---------------|--|
| Technology                     | AGM           |  |
| EAN/GTIN                       | 3661024033800 |  |
| Voltage                        | 12 V          |  |
| Capacity                       | 10.0 Ah       |  |
| CCA                            | 160 A         |  |
| Length                         | 150 mm        |  |
| Width                          | 70 mm         |  |
| Height                         | 130 mm        |  |
| Box size                       | C51           |  |
| Polarity                       | ETN 1         |  |
| Terminal Type                  | M04           |  |
| Hold Down                      | В0            |  |
| Weights (subject of variation) | 3.70 kg       |  |
|                                |               |  |