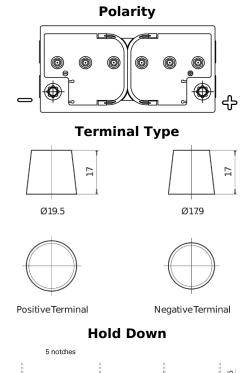

## **Equipment ET650**

| Part number                    | ET650         |
|--------------------------------|---------------|
| Technology                     | Flooded       |
| EAN/GTIN                       | 3661024035927 |
| Voltage                        | 12 V          |
| Capacity                       | 100.0 Ah      |
| Watt hour                      | 650 Wh        |
| Length                         | 353 mm        |
| Width                          | 175 mm        |
| Height                         | 190 mm        |
| Box size                       | L05           |
| Polarity                       | ETN 0         |
| Terminal Type                  | EN taper post |
| Hold Down                      | B13           |
| Weights (subject of variation) | 26.50 kg      |