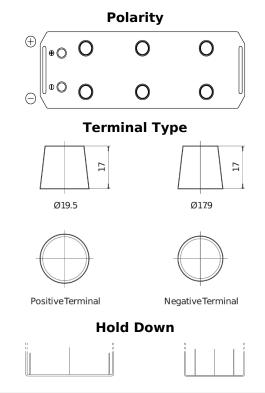

## StartPRO EG1353

| Part number                    | EG1353        |
|--------------------------------|---------------|
| Technology                     | Flooded       |
| EAN/GTIN                       | 3661024035545 |
| Voltage                        | 12 V          |
| Capacity                       | 135 Ah        |
| CCA                            | 1000 A        |
| Length                         | 514 mm        |
| Width                          | 218 mm        |
| Height                         | 210 mm        |
| Box size                       | DB9           |
| Polarity                       | ETN 3         |
| Terminal Type                  | EN taper post |
| Hold Down                      | В0            |
| Weights (subject of variation) | 39.80 kg      |
|                                |               |