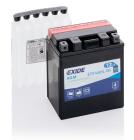

## AGM MC (Dry) ETX14AHL-BS

| Part number                    | ETX14AHL-BS   |
|--------------------------------|---------------|
| Technology                     | AGM           |
| EAN/GTIN                       | 3661024033787 |
| Voltage                        | 12 V          |
| Capacity                       | 12.0 Ah       |
| CCA                            | 210 A         |
| Length                         | 135 mm        |
| Width                          | 90 mm         |
| Height                         | 165 mm        |
| Box size                       | C49           |
| Polarity                       | ETN 0         |
| Terminal Type                  | M04           |
| Hold Down                      | B0            |
| Weights (subject of variation) | 4.90 kg       |