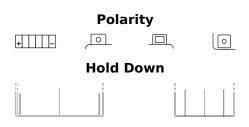

## AGM MC (Dry) ETX20CH-BS

| Part number                    | ETX20CH-BS    |
|--------------------------------|---------------|
| Technology                     | AGM           |
| EAN/GTIN                       | 3661024034937 |
| Voltage                        | 12 V          |
| Capacity                       | 18.0 Ah       |
| CCA                            | 230 A         |
| Length                         | 150 mm        |
| Width                          | 90 mm         |
| Height                         | 160 mm        |
| Box size                       | C57           |
| Polarity                       | ETN 1         |
| Terminal Type                  | M04           |
| Hold Down                      | B0            |
| Weights (subject of variation) | 5.70 kg       |