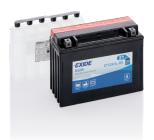

## AGM MC (Dry) ETX24HL-BS

| Part number                    | ETX24HL-BS    |
|--------------------------------|---------------|
| Technology                     | AGM           |
| EAN/GTIN                       | 3661024033909 |
| Voltage                        | 12 V          |
| Capacity                       | 21.0 Ah       |
| CCA                            | 350 A         |
| Length                         | 205 mm        |
| Width                          | 90 mm         |
| Height                         | 165 mm        |
| Box size                       | C71           |
| Polarity                       | ETN 0         |
| Terminal Type                  | M04           |
| Hold Down                      | B0            |
| Weights (subject of variation) | 5.80 kg       |