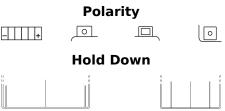

## AGM MC (Dry) ETX7L-BS

| Part number                    | ETX7L-BS      |  |
|--------------------------------|---------------|--|
| Technology                     | AGM           |  |
| EAN/GTIN                       | 3661024033756 |  |
| Voltage                        | 12 V          |  |
| Capacity                       | 6.0 Ah        |  |
| CCA                            | 100 A         |  |
| Length                         | 115 mm        |  |
| Width                          | 70 mm         |  |
| Height                         | 130 mm        |  |
| Box size                       | C37           |  |
| Polarity                       | ETN 0         |  |
| Terminal Type                  | M04           |  |
| Hold Down                      | В0            |  |
| Weights (subject of variation) | 2.20 kg       |  |
|                                |               |  |