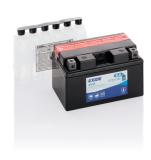

## AGM MC (Dry) ETZ10-BS

| Part number                    | ETZ10-BS      |
|--------------------------------|---------------|
| Technology                     | AGM           |
| EAN/GTIN                       | 3661024033824 |
| Voltage                        | 12 V          |
| Capacity                       | 8.6 Ah        |
| CCA                            | 145 A         |
| Length                         | 150 mm        |
| Width                          | 90 mm         |
| Height                         | 95 mm         |
| Box size                       | C53           |
| Polarity                       | ETN 1         |
| Terminal Type                  | M12           |
| Hold Down                      | В0            |
| Weights (subject of variation) | 3.40 kg       |