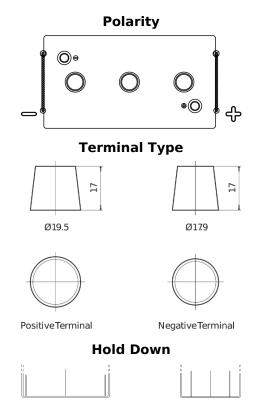

## Vintage EU165-6

| Part number                    | EU165-6       |
|--------------------------------|---------------|
| Technology                     | Flooded       |
| EAN/GTIN                       | 3661024036146 |
| Voltage                        | 6 V           |
| Capacity                       | 165.0 Ah      |
| CCA                            | 900 A         |
| Length                         | 330 mm        |
| Width                          | 174 mm        |
| Height                         | 234 mm        |
| Box size                       | M05           |
| Polarity                       | ETN 0         |
| Terminal Type                  | EN taper post |
| Hold Down                      | В0            |
| Weights (subject of variation) | 25.00 kg      |