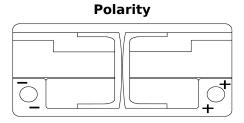

# **AGM EK1050**

| Par | t number                     | EK1050        |
|-----|------------------------------|---------------|
| Тес | chnology                     | AGM           |
| EAI | N/GTIN                       | 3661024036504 |
| Vol | tage                         | 12 V          |
| Cap | pacity                       | 105 Ah        |
| CC  | ۹.                           | 950 A         |
| Ler | ngth                         | 392 mm        |
| Wic | lth                          | 175 mm        |
| Hei | ght                          | 190 mm        |
| Box | < size                       | L06           |
| Pol | arity                        | ETN 0         |
| Ter | minal Type                   | EN taper post |
| Hol | d Down                       | B13           |
|     | ights (subject of<br>iation) | 29.00 kg      |
|     |                              |               |