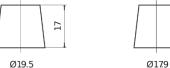

---|
| Тес | chnology                     | AGM           |
| EAI | N/GTIN                       | 3661024036504 |
| Vol | tage                         | 12 V          |
| Cap | pacity                       | 105 Ah        |
| CC  | ۹.                           | 950 A         |
| Ler | ngth                         | 392 mm        |
| Wic | lth                          | 175 mm        |
| Hei | ght                          | 190 mm        |
| Box | < size                       | L06           |
| Pol | arity                        | ETN 0         |
| Ter | minal Type                   | EN taper post |
| Hol | d Down                       | B13           |
|     | ights (subject of<br>iation) | 29.00 kg      |
|     |                              |               |



## **Terminal Type**



Ø19.5





17

10.5

PositiveTerminal

NegativeTerminal

### **Hold Down**



Design, features and specifications are subject to change without notice. We disclaim any representation or warranty, express or implied, concerning the data or recommendations, and in no event shall be liable for any loss or damage claimed to have arisen as a result. Some products may not be available in your local market.