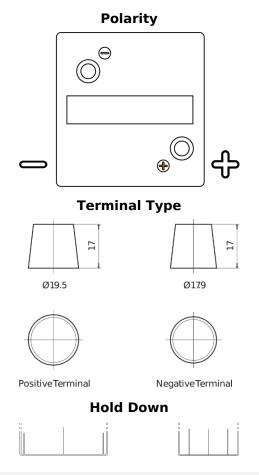

## Vintage EU80-6

| Part number                    | EU80-6        |
|--------------------------------|---------------|
| Technology                     | Flooded       |
| EAN/GTIN                       | 3661024036160 |
| Voltage                        | 6 V           |
| Capacity                       | 80.0 Ah       |
| CCA                            | 600 A         |
| Length                         | 158 mm        |
| Width                          | 165 mm        |
| Height                         | 220 mm        |
| Box size                       | M02           |
| Polarity                       | ETN 0         |
| Terminal Type                  | EN taper post |
| Hold Down                      | В0            |
| Weights (subject of variation) | 11.00 kg      |