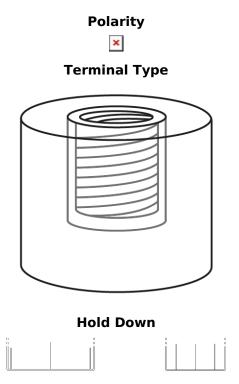

## **Equipment Li-Ion EV1300S**

| Part number                    | EV1300S       |
|--------------------------------|---------------|
| Technology                     | Li-lon        |
| EAN/GTIN                       | 3661024037983 |
| Voltage                        | 12 V          |
| Capacity                       | 100.0 Ah      |
| Watt hour                      | 1300 Wh       |
| Length                         | 308 mm        |
| Width                          | 168 mm        |
| Height                         | 211 mm        |
| Box size                       | D31           |
| Polarity                       | ETN 1         |
| Terminal Type                  | Female M8     |
| Hold Down                      | В0            |
| Weights (subject of variation) | 12.10 kg      |