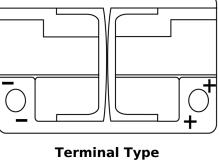

## **Dual EFB EZ600**

| Part number                    | EZ600         |
|--------------------------------|---------------|
| Technology                     | EFB           |
| EAN/GTIN                       | 3661024037488 |
| Voltage                        | 12 V          |
| Capacity                       | 70.0 Ah       |
| CCA                            | 760 A         |
| Watt hour                      | 600 Wh        |
| Length                         | 278 mm        |
| Width                          | 175 mm        |
| Height                         | 190 mm        |
| Box size                       | L03           |
| Polarity                       | ETN 0         |
| Terminal Type                  | EN taper post |
| Hold Down                      | B13           |
| Weights (subject of variation) | 19.30 kg      |

**Polarity** 

5 notches

 $\sim\sim\sim$ 

17

10.5

PositiveTerminal

**Hold Down** 

Design, features and specifications are subject to change without notice. We disclaim any representation or warranty, express or implied, concerning the data or recommendations, and in no event shall be liable for any loss or damage claimed to have arisen as a result. Some products may not be available in your local market.