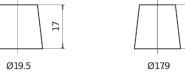

## **Dual EFB EZ600**

| Part number                    | EZ600         |
|--------------------------------|---------------|
| Technology                     | EFB           |
| EAN/GTIN                       | 3661024037488 |
| Voltage                        | 12 V          |
| Capacity                       | 70.0 Ah       |
| CCA                            | 760 A         |
| Watt hour                      | 600 Wh        |
| Length                         | 278 mm        |
| Width                          | 175 mm        |
| Height                         | 190 mm        |
| Box size                       | L03           |
| Polarity                       | ETN 0         |
| Terminal Type                  | EN taper post |
| Hold Down                      | B13           |
| Weights (subject of variation) | 19.30 kg      |

**Polarity** 

5 notches

 $\sim\sim\sim$ 

17

10.5

PositiveTerminal

**Hold Down** 

Design, features and specifications are subject to change without notice. We disclaim any representation or warranty, express or implied, concerning the data or recommendations, and in no event shall be liable for any loss or damage claimed to have arisen as a result. Some products may not be available in your local market.