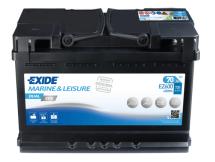

## **Dual EFB EZ600**

| Part number                    | EZ600         |
|--------------------------------|---------------|
| Technology                     | EFB           |
| EAN/GTIN                       | 3661024037488 |
| Voltage                        | 12 V          |
| Capacity                       | 70.0 Ah       |
| CCA                            | 760 A         |
| Watt hour                      | 600 Wh        |
| Length                         | 278 mm        |
| Width                          | 175 mm        |
| Height                         | 190 mm        |
| Box size                       | L03           |
| Polarity                       | ETN 0         |
| Terminal Type                  | EN taper post |
| Hold Down                      | B13           |
| Weights (subject of variation) | 19.30 kg      |