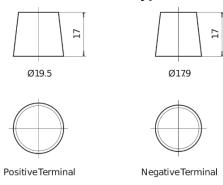

|
|--------------------------------|---------------|
| Technology                     | EFB           |
| EAN/GTIN                       | 3661024037495 |
| Voltage                        | 12 V          |
| Capacity                       | 100.0 Ah      |
| CCA                            | 900 A         |
| Watt hour                      | 850 Wh        |
| Length                         | 353 mm        |
| Width                          | 175 mm        |
| Height                         | 190 mm        |
| Box size                       | L05           |
| Polarity                       | ETN 0         |
| Terminal Type                  | EN taper post |
| Hold Down                      | B13           |
| Weights (subject of variation) | 25.50 kg      |

# 

# **Terminal Type**



## **Hold Down**



Design, features and specifications are subject to change without notice. We disclaim any representation or warranty, express or implied, concerning the data or recommendations, and in no event shall be liable for any loss or damage claimed to have arisen as a result. Some products may not be available in your local market.