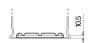

------------------------|---------------|
| Technology                     | Flooded       |
| EAN/GTIN                       | 3661024044257 |
| Voltage                        | 12 V          |
| Capacity                       | 100.0 Ah      |
| CCA                            | 900 A         |
| Length                         | 353 mm        |
| Width                          | 175 mm        |
| Height                         | 190 mm        |
| Box size                       | L05           |
| Polarity                       | ETN 0         |
| Terminal Type                  | EN taper post |
| Hold Down                      | B13           |
| Weights (subject of variation) | 22.60 kg      |

## Polarity Terminal Type Ø19.5 Ø179 Positive Terminal Negative Terminal

## **Hold Down**





Design, features and specifications are subject to change without notice. We disclaim any representation or warranty, express or implied, concerning the data or recommendations, and in no event shall be liable for any loss or damage claimed to have arisen as a result. Some products may not be available in your local market.