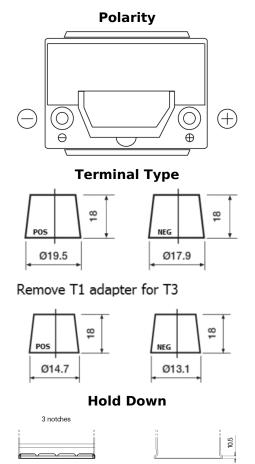

## Formula Xtreme FA406

| Part number                    | FA406          |
|--------------------------------|----------------|
| Technology                     | Flooded        |
| EAN/GTIN                       | 3661024047005  |
| Voltage                        | 12 V           |
| Capacity                       | 40.0 Ah        |
| CCA                            | 350 A          |
| Length                         | 187 mm         |
| Width                          | 127 mm         |
| Height                         | 220 mm         |
| Box size                       | B19            |
| Polarity                       | ETN 0          |
| Terminal Type                  | JIS taper post |
| Hold Down                      | B1             |
| Weights (subject of variation) | 9.30 kg        |