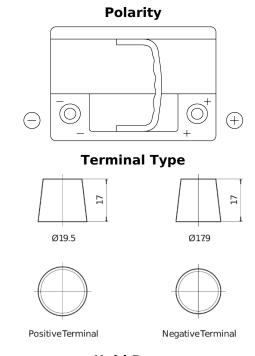

## **EFB EL600**

| Part number                    | EL600         |
|--------------------------------|---------------|
| Technology                     | EFB           |
| EAN/GTIN                       | 3661024035682 |
| Voltage                        | 12 V          |
| Capacity                       | 60 Ah         |
| CCA                            | 640 A         |
| Length                         | 242 mm        |
| Width                          | 175 mm        |
| Height                         | 190 mm        |
| Box size                       | L02           |
| Polarity                       | ETN 0         |
| Terminal Type                  | EN taper post |
| Hold Down                      | B13           |
| Weights (subject of variation) | 17.00 kg      |