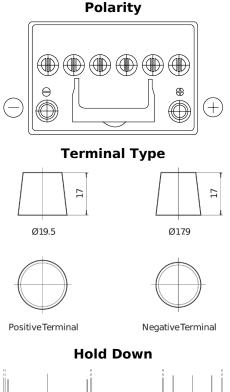

## EFB EL604

| Part number                    | EL604         | Pol              |
|--------------------------------|---------------|------------------|
| Technology                     | EFB           |                  |
| EAN/GTIN                       | 3661024036566 |                  |
| Voltage                        | 12 V          |                  |
| Capacity                       | 60 Ah         |                  |
| CCA                            | 520 A         |                  |
| Length                         | 230 mm        |                  |
| Width                          | 173 mm        | Termiı           |
| Height                         | 222 mm        |                  |
| Box size                       | D23           |                  |
| Polarity                       | ETN 0         | Ø19.5            |
| Terminal Type                  | EN taper post |                  |
| Hold Down                      | В0            |                  |
| Weights (subject of variation) | 15.80 kg      |                  |
| valiation                      |               | PositiveTerminal |
|                                |               |                  |