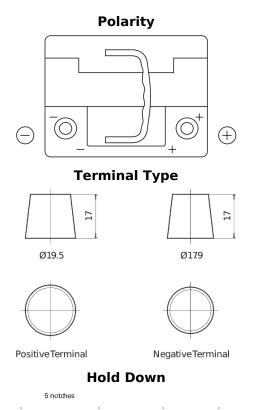

## Formula Xtreme FA530

| Part number                    | FA530         |
|--------------------------------|---------------|
| Technology                     | Flooded       |
| EAN/GTIN                       | 3661024044202 |
| Voltage                        | 12 V          |
| Capacity                       | 53.0 Ah       |
| CCA                            | 540 A         |
| Length                         | 207 mm        |
| Width                          | 175 mm        |
| Height                         | 190 mm        |
| Box size                       | L01           |
| Polarity                       | ETN 0         |
| Terminal Type                  | EN taper post |
| Hold Down                      | B13           |
| Weights (subject of variation) | 12.70 kg      |