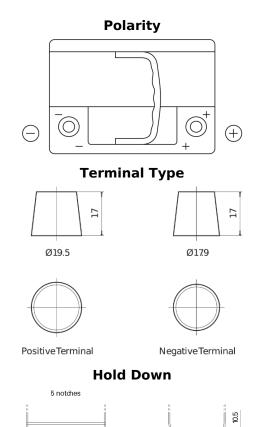

## Formula Xtreme FA612

| Part number                    | FA612         |
|--------------------------------|---------------|
| Technology                     | Flooded       |
| EAN/GTIN                       | 3661024044271 |
| Voltage                        | 12 V          |
| Capacity                       | 61.0 Ah       |
| CCA                            | 600 A         |
| Length                         | 242 mm        |
| Width                          | 175 mm        |
| Height                         | 175 mm        |
| Box size                       | LB2           |
| Polarity                       | ETN 0         |
| Terminal Type                  | EN taper post |
| Hold Down                      | B13           |
| Weights (subject of variation) | 14.00 kg      |