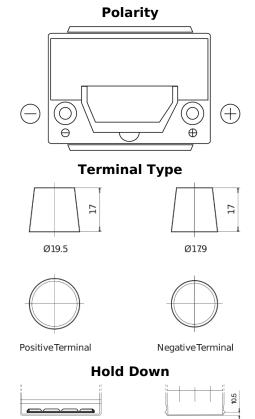

## Formula Xtreme FA654

| Part number                    | FA654         |
|--------------------------------|---------------|
| Technology                     | Flooded       |
| EAN/GTIN                       | 3661024044141 |
| Voltage                        | 12 V          |
| Capacity                       | 65.0 Ah       |
| CCA                            | 580 A         |
| Length                         | 230 mm        |
| Width                          | 173 mm        |
| Height                         | 222 mm        |
| Box size                       | D23           |
| Polarity                       | ETN 0         |
| Terminal Type                  | EN taper post |
| Hold Down                      | Korean B1     |
| Weights (subject of variation) | 16.00 kg      |
|                                |               |