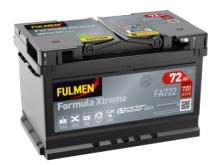

## Formula Xtreme FA722

| FA722         |
|---------------|
| Flooded       |
| 3661024044288 |
| 12 V          |
| 72.0 Ah       |
| 720 A         |
| 278 mm        |
| 175 mm        |
| 175 mm        |
| LB3           |
| ETN 0         |
| EN taper post |
| B13           |
| 15.90 kg      |
|               |