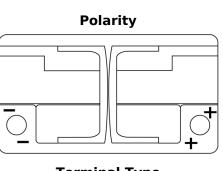

### **Terminal Type**

Ø19.5

PositiveTerminal

đ

 $\bigcirc$ 

Ø179

17

NegativeTerminal