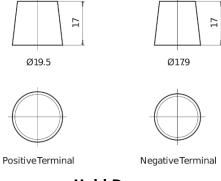

770



| Part number                    | FA770         |
|--------------------------------|---------------|
| Technology                     | Flooded       |
| EAN/GTIN                       | 3661024044240 |
| Voltage                        | 12 V          |
| Capacity                       | 77.0 Ah       |
| CCA                            | 760 A         |
| Length                         | 278 mm        |
| Width                          | 175 mm        |
| Height                         | 190 mm        |
| Box size                       | L03           |
| Polarity                       | ETN 0         |
| Terminal Type                  | EN taper post |
| Hold Down                      | B13           |
| Weights (subject of variation) | 17.50 kg      |

## Polarity Terminal Type



## **Hold Down**



Design, features and specifications are subject to change without notice. We disclaim any representation or warranty, express or implied, concerning the data or recommendations, and in no event shall be liable for any loss or damage claimed to have arisen as a result. Some products may not be available in your local market.