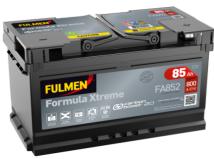

## Formula Xtreme FA852

| Part number                    | FA852         |
|--------------------------------|---------------|
| Technology                     | Flooded       |
| EAN/GTIN                       | 3661024044295 |
| Voltage                        | 12 V          |
| Capacity                       | 85.0 Ah       |
| CCA                            | 800 A         |
| Length                         | 315 mm        |
| Width                          | 175 mm        |
| Height                         | 175 mm        |
| Box size                       | LB4           |
| Polarity                       | ETN 0         |
| Terminal Type                  | EN taper post |
| Hold Down                      | B13           |
| Weights (subject of variation) | 18.60 kg      |