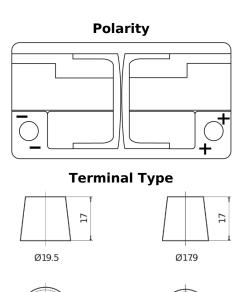

## Formula Xtreme FA900

| Part number                    | FA900         |
|--------------------------------|---------------|
| Technology                     | Flooded       |
| EAN/GTIN                       | 3661024046251 |
| Voltage                        | 12 V          |
| Capacity                       | 90.0 Ah       |
| CCA                            | 720 A         |
| Length                         | 315 mm        |
| Width                          | 175 mm        |
| Height                         | 190 mm        |
| Box size                       | L04           |
| Polarity                       | ETN 0         |
| Terminal Type                  | EN taper post |
| Hold Down                      | B13           |
| Weights (subject of variation) | 19.70 kg      |
|                                |               |

PositiveTerminal

Hold Down

Design, features and specifications are subject to change without notice. We disclaim any representation or warranty, express or implied, concerning the data or recommendations, and in no event shall be liable for any loss or damage claimed to have arisen as a result. Some products may not be available in your local market.