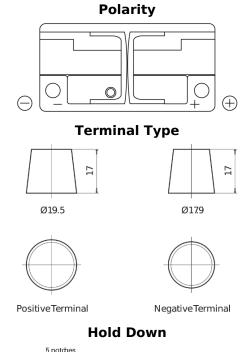

## Formula FB1100

| Part number                    | FB1100        |
|--------------------------------|---------------|
| Technology                     | Flooded       |
| EAN/GTIN                       | 3661024046237 |
| Voltage                        | 12 V          |
| Capacity                       | 110.0 Ah      |
| CCA                            | 850 A         |
| Length                         | 392 mm        |
| Width                          | 175 mm        |
| Height                         | 190 mm        |
| Box size                       | L06           |
| Polarity                       | ETN 0         |
| Terminal Type                  | EN taper post |
| Hold Down                      | B13           |
| Weights (subject of variation) | 26.30 kg      |