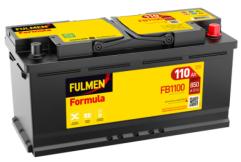

## Formula FB1100

| Part number                    | FB1100        |
|--------------------------------|---------------|
| Technology                     | Flooded       |
| EAN/GTIN                       | 3661024046237 |
| Voltage                        | 12 V          |
| Capacity                       | 110.0 Ah      |
| CCA                            | 850 A         |
| Length                         | 392 mm        |
| Width                          | 175 mm        |
| Height                         | 190 mm        |
| Box size                       | L06           |
| Polarity                       | ETN 0         |
| Terminal Type                  | EN taper post |
| Hold Down                      | B13           |
| Weights (subject of variation) | 26.30 kg      |