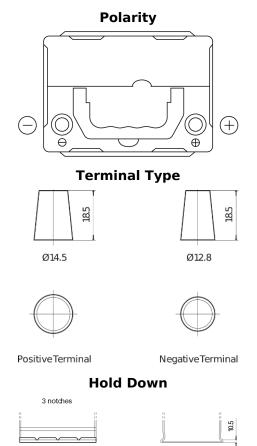

## Formula FB356A

| Part number                    | FB356A         |
|--------------------------------|----------------|
| Technology                     | Flooded        |
| EAN/GTIN                       | 3661024044882  |
| Voltage                        | 12 V           |
| Capacity                       | 35.0 Ah        |
| CCA                            | 240 A          |
| Length                         | 187 mm         |
| Width                          | 127 mm         |
| Height                         | 220 mm         |
| Box size                       | B19            |
| Polarity                       | ETN 0          |
| Terminal Type                  | JIS taper post |
| Hold Down                      | Korean B1 Long |
| Weights (subject of variation) | 8.90 kg        |