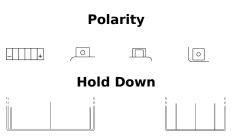

## Li-Ion ELTZ7S

| Part number                    | ELTZ7S        |
|--------------------------------|---------------|
| Technology                     | Li-Ion        |
| EAN/GTIN                       | 3661024036788 |
| Voltage                        | 12 V          |
| Capacity                       | 2 Ah          |
| CCA                            | 150 A         |
| Watt hour                      | 29 Wh         |
| Length                         | 115 mm        |
| Width                          | 70 mm         |
| Height                         | 85 mm         |
| Box size                       | C35           |
| Polarity                       | ETN 0         |
| Terminal Type                  | M12           |
| Hold Down                      | B0            |
| Weights (subject of variation) | 0.60 kg       |
|                                |               |