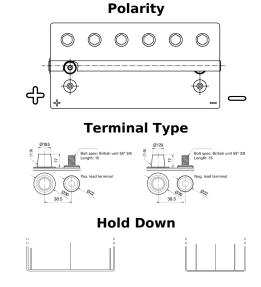

## Start AGM EM960

| Part number                    | EM960                 |
|--------------------------------|-----------------------|
| Technology                     | AGM                   |
| EAN/GTIN                       | 3661024036016         |
| Voltage                        | 12 V                  |
| Capacity                       | 100 Ah                |
| CCA                            | 800 A                 |
| MCA                            | 960                   |
| Length                         | 330 mm                |
| Width                          | 173 mm                |
| Height                         | 240 mm                |
| Box size                       | G31                   |
| Polarity                       | ETN 1                 |
| Terminal Type                  | SAE M 3/8" taper&stud |
| Hold Down                      | В0                    |
| Weights (subject of variation) | 31.00 kg              |
|                                |                       |