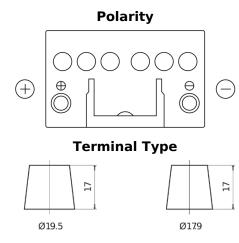

## Formula FB451

| Part number                    | FB451         |
|--------------------------------|---------------|
| Technology                     | Flooded       |
| EAN/GTIN                       | 3661024044486 |
| Voltage                        | 12 V          |
| Capacity                       | 45.0 Ah       |
| CCA                            | 330 A         |
| Length                         | 220 mm        |
| Width                          | 135 mm        |
| Height                         | 225 mm        |
| Box size                       | E02           |
| Polarity                       | ETN 1         |
| Terminal Type                  | EN taper post |
| Hold Down                      | B1            |
| Weights (subject of variation) | 12.50 kg      |