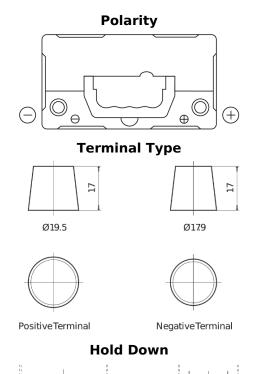

## Formula FB454

| Part number                    | FB454         |
|--------------------------------|---------------|
| Technology                     | Flooded       |
| EAN/GTIN                       | 3661024044370 |
| Voltage                        | 12 V          |
| Capacity                       | 45.0 Ah       |
| CCA                            | 330 A         |
| Length                         | 237 mm        |
| Width                          | 127 mm        |
| Height                         | 227 mm        |
| Box size                       | B24           |
| Polarity                       | ETN 0         |
| Terminal Type                  | EN taper post |
| Hold Down                      | В0            |
| Weights (subject of variation) | 11.40 kg      |