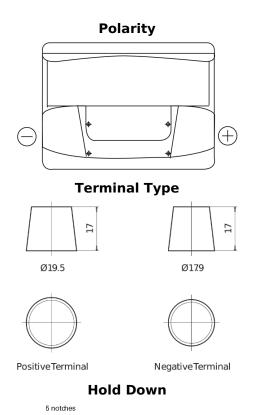

## Formula FB602

| Part number                    | FB602         |
|--------------------------------|---------------|
| Technology                     | Flooded       |
| EAN/GTIN                       | 3661024044639 |
| Voltage                        | 12 V          |
| Capacity                       | 60.0 Ah       |
| CCA                            | 540 A         |
| Length                         | 242 mm        |
| Width                          | 175 mm        |
| Height                         | 175 mm        |
| Box size                       | LB2           |
| Polarity                       | ETN 0         |
| Terminal Type                  | EN taper post |
| Hold Down                      | B13           |
| Weights (subject of variation) | 12.90 kg      |