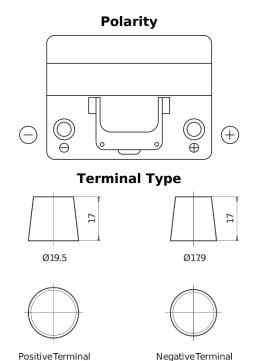

## Formula FB604

| Part number                    | FB604         |
|--------------------------------|---------------|
| Technology                     | Flooded       |
| EAN/GTIN                       | 3661024044417 |
| Voltage                        | 12 V          |
| Capacity                       | 60.0 Ah       |
| CCA                            | 480 A         |
| Length                         | 230 mm        |
| Width                          | 173 mm        |
| Height                         | 222 mm        |
| Box size                       | D23           |
| Polarity                       | ETN 0         |
| Terminal Type                  | EN taper post |
| Hold Down                      | Korean B1     |
| Weights (subject of variation) | 14.60 kg      |