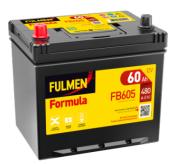

## Formula FB605

| Part number                    | FB605         |            |
|--------------------------------|---------------|------------|
| Technology                     | Flooded       |            |
| EAN/GTIN                       | 3661024044424 |            |
| Voltage                        | 12 V          |            |
| Capacity                       | 60.0 Ah       |            |
| CCA                            | 480 A         | (+)        |
| Length                         | 230 mm        | $\bigcirc$ |
| Width                          | 173 mm        | 7          |
| Height                         | 222 mm        |            |
| Box size                       | D23           |            |
| Polarity                       | ETN 1         |            |
| Terminal Type                  | EN taper post | Ø19.5      |
| Hold Down                      | Korean B1     |            |
| Weights (subject of variation) | 14.60 kg      |            |
|                                |               |            |