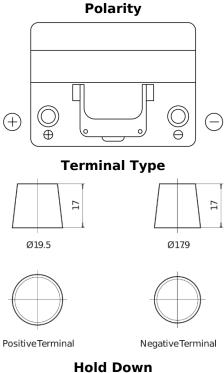

## Formula FB605

| Part number                    | FB605         |            |
|--------------------------------|---------------|------------|
| Technology                     | Flooded       |            |
| EAN/GTIN                       | 3661024044424 |            |
| Voltage                        | 12 V          |            |
| Capacity                       | 60.0 Ah       |            |
| CCA                            | 480 A         | (+)        |
| Length                         | 230 mm        | $\bigcirc$ |
| Width                          | 173 mm        | 7          |
| Height                         | 222 mm        |            |
| Box size                       | D23           |            |
| Polarity                       | ETN 1         |            |
| Terminal Type                  | EN taper post | Ø19.5      |
| Hold Down                      | Korean B1     |            |
| Weights (subject of variation) | 14.60 kg      |            |
|                                |               |            |