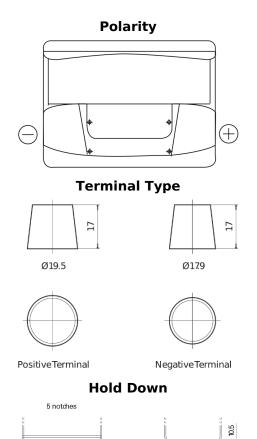

## Formula FB620

| Part number                    | FB620         |
|--------------------------------|---------------|
| Technology                     | Flooded       |
| EAN/GTIN                       | 3661024044530 |
| Voltage                        | 12 V          |
| Capacity                       | 62.0 Ah       |
| CCA                            | 540 A         |
| Length                         | 242 mm        |
| Width                          | 175 mm        |
| Height                         | 190 mm        |
| Box size                       | L02           |
| Polarity                       | ETN 0         |
| Terminal Type                  | EN taper post |
| Hold Down                      | B13           |
| Weights (subject of variation) | 14.20 kg      |