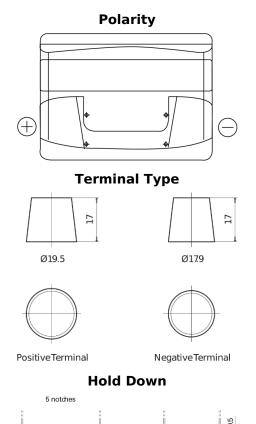

## Formula FB621

| Part number                    | FB621         |
|--------------------------------|---------------|
| Technology                     | Flooded       |
| EAN/GTIN                       | 3661024044547 |
| Voltage                        | 12 V          |
| Capacity                       | 62.0 Ah       |
| CCA                            | 540 A         |
| Length                         | 242 mm        |
| Width                          | 175 mm        |
| Height                         | 190 mm        |
| Box size                       | L02           |
| Polarity                       | ETN 1         |
| Terminal Type                  | EN taper post |
| Hold Down                      | B13           |
| Weights (subject of variation) | 14.20 kg      |