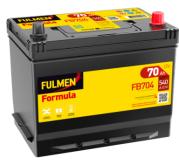

## Formula FB704

| Part number                    | FB704         |
|--------------------------------|---------------|
| Technology                     | Flooded       |
| EAN/GTIN                       | 3661024044431 |
| Voltage                        | 12 V          |
| Capacity                       | 70.0 Ah       |
| CCA                            | 540 A         |
| Length                         | 270 mm        |
| Width                          | 173 mm        |
| Height                         | 222 mm        |
| Box size                       | D26           |
| Polarity                       | ETN 0         |
| Terminal Type                  | EN taper post |
| Hold Down                      | Korean B1+B6  |
| Weights (subject of variation) | 16.10 kg      |