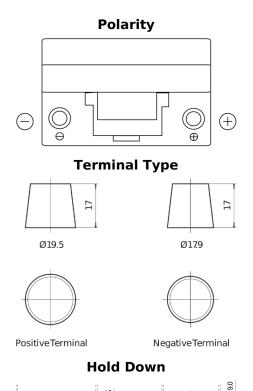

## Formula FB704

| Part number                    | FB704         |
|--------------------------------|---------------|
| Technology                     | Flooded       |
| EAN/GTIN                       | 3661024044431 |
| Voltage                        | 12 V          |
| Capacity                       | 70.0 Ah       |
| CCA                            | 540 A         |
| Length                         | 270 mm        |
| Width                          | 173 mm        |
| Height                         | 222 mm        |
| Box size                       | D26           |
| Polarity                       | ETN 0         |
| Terminal Type                  | EN taper post |
| Hold Down                      | Korean B1+B6  |
| Weights (subject of variation) | 16.10 kg      |