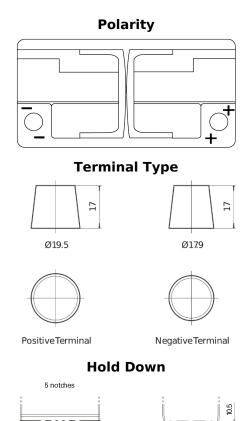

## Equipment AGM EQ800

| Part number                    | EQ800         |
|--------------------------------|---------------|
| Technology                     | AGM           |
| EAN/GTIN                       | 3661024037464 |
| Voltage                        | 12 V          |
| Capacity                       | 95 Ah         |
| CCA                            | 850 A         |
| Watt hour                      | 800 Wh        |
| Length                         | 353 mm        |
| Width                          | 175 mm        |
| Height                         | 190 mm        |
| Box size                       | L05           |
| Polarity                       | ETN 0         |
| Terminal Type                  | EN taper post |
| Hold Down                      | B13           |
| Weights (subject of variation) | 26.10 kg      |
|                                |               |