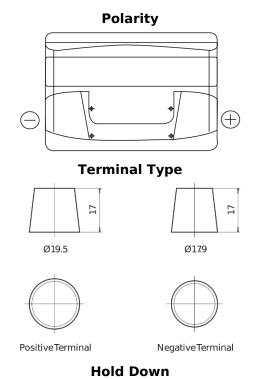

## Formula FB712

| Part number                    | FB712         |
|--------------------------------|---------------|
| Technology                     | Flooded       |
| EAN/GTIN                       | 3661024044646 |
| Voltage                        | 12 V          |
| Capacity                       | 71.0 Ah       |
| CCA                            | 670 A         |
| Length                         | 278 mm        |
| Width                          | 175 mm        |
| Height                         | 175 mm        |
| Box size                       | LB3           |
| Polarity                       | ETN 0         |
| Terminal Type                  | EN taper post |
| Hold Down                      | B13           |
| Weights (subject of variation) | 15.30 kg      |

5 notches

Design, features and specifications are subject to change without notice. We disclaim any representation or warranty, express or implied, concerning the data or recommendations, and in no event shall be liable for any loss or damage claimed to have arisen as a result. Some products may not be available in your local market.