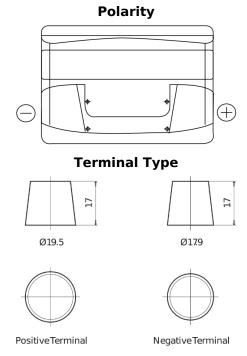

## Formula FB740

| Part number                    | FB740         |
|--------------------------------|---------------|
| Technology                     | Flooded       |
| EAN/GTIN                       | 3661024044554 |
| Voltage                        | 12 V          |
| Capacity                       | 74.0 Ah       |
| CCA                            | 680 A         |
| Length                         | 278 mm        |
| Width                          | 175 mm        |
| Height                         | 190 mm        |
| Box size                       | L03           |
| Polarity                       | ETN 0         |
| Terminal Type                  | EN taper post |
| Hold Down                      | B13           |
| Weights (subject of variation) | 16.60 kg      |