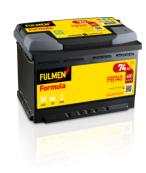

## Formula FB740

| Part number                    | FB740         |
|--------------------------------|---------------|
| Technology                     | Flooded       |
| EAN/GTIN                       | 3661024044554 |
| Voltage                        | 12 V          |
| Capacity                       | 74.0 Ah       |
| CCA                            | 680 A         |
| Length                         | 278 mm        |
| Width                          | 175 mm        |
| Height                         | 190 mm        |
| Box size                       | L03           |
| Polarity                       | ETN 0         |
| Terminal Type                  | EN taper post |
| Hold Down                      | B13           |
| Weights (subject of variation) | 16.60 kg      |